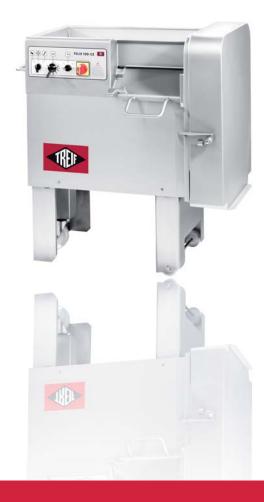

## FELIX: The master of its art

## **Technical data:**

| Max. cut-off length (mm/inch) | 0,5 - 32; <sup>1</sup> / <sub>5</sub> " - 1 <sup>3</sup> / <sub>10</sub> "                                                                                                                                     |
|-------------------------------|----------------------------------------------------------------------------------------------------------------------------------------------------------------------------------------------------------------|
| Housing dimensions (mm/inch)  |                                                                                                                                                                                                                |
| Length                        | 985; 38 <sup>4</sup> / <sub>5</sub> "                                                                                                                                                                          |
| Width                         | 700; 27 <sup>3</sup> / <sub>5</sub> "                                                                                                                                                                          |
| Height                        | 1,050; 41 <sup>3</sup> / <sub>10</sub> "                                                                                                                                                                       |
| Gridsets (mm/inch)            | $\begin{array}{c} 4/5/6/8/10/12/14/16/20/\\ 24/32/48/96\\ I_{5}^{"}; I_{4}^{"}; 3_{10}^{"}; 2_{5}^{"}; I_{2}^{"}; 3_{5}^{"}; 4_{5}^{"};\\ 9_{10}^{"}; 1I_{4}^{"}; 1_{4}^{"}; 3_{5}^{"}; 3_{5}^{"} \end{array}$ |
| Weight (kg/lb)                | approx. 173; 381                                                                                                                                                                                               |
| Product specific accessories  | on request                                                                                                                                                                                                     |

## The benefits for you at a glance:

- First-class cutting quality
- Varied application options with regard to products and cutting processes (grating is also possible)
- Fiddly pre-cutting of the product can be skipped thanks to the spacious cutting chamber
- Compact and space-saving and therefore perfectly tailormade to suit the requirements of small processor businesses